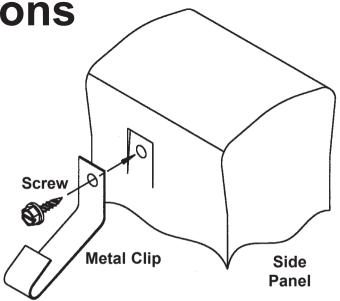

## Attachment Instructions for SCAPEWEL® Cover Clips

Six (6) metal clips with 1/2" screws are provided. Indents are molded into the outside top of each side panel for clip attachment. Attach Clips as follows:

- **1** Using a 3/32" size drill bit, pre-drill a hole at each indent location. Position the clip in the indent as shown to mark the hole location.
- 2 Attach clips as shown.
- 3
- SNAP" the clips ends over the lip of the Cover.