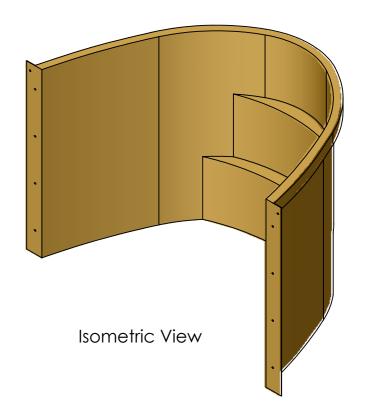

| UNLESS OTHERWISE SPECIFIED: FINISH: DIMENSIONS ARE IN MILLIMETERS |      |              |        |      |           |  | DEBUR AND<br>BREAK SHARP |               | DO NOT SCALE DRAWING |           | REVISION |  |  |
|-------------------------------------------------------------------|------|--------------|--------|------|-----------|--|--------------------------|---------------|----------------------|-----------|----------|--|--|
| SURFACE<br>TOLERANG<br>LINEAR:<br>ANGULA                          | CES: |              |        |      |           |  | EDGES                    | RockWell, LLC |                      |           |          |  |  |
|                                                                   | NAME | SIGI         | NATURE | DATE |           |  |                          | TITLE:        |                      |           |          |  |  |
| DRAWN                                                             |      |              |        |      |           |  | Elite Window Well        |               |                      |           |          |  |  |
| CHK'D                                                             |      | 66 x 44 x 48 |        |      |           |  |                          |               |                      |           |          |  |  |
| APPV'D                                                            |      | 00 / 44 / 40 |        |      |           |  |                          |               | \ <del></del>        |           |          |  |  |
| MFG                                                               |      |              |        |      |           |  |                          |               |                      |           |          |  |  |
| Q.A                                                               |      |              |        |      | MATERIAL: |  |                          | DWG NO.       | WET-66               | 544       | 4448     |  |  |
|                                                                   |      |              |        |      |           |  |                          |               |                      | •         |          |  |  |
|                                                                   |      |              |        |      | WEIGHT:   |  |                          | SCALE:1:20    |                      | SHEET 1 ( | OF 1     |  |  |