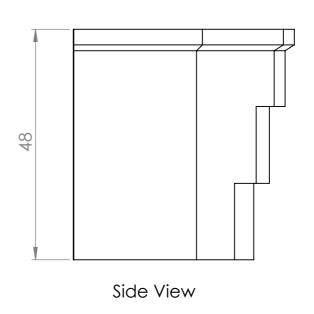

| UNLESS OTHERWISE SPECIFIED: FINISH: DIMENSIONS ARE IN MILLIMETERS |      |              |        |      |           |  | DEBUR AND<br>BREAK SHARP |               | DO NOT SCALE DRAWING |           | REVISION |  |  |
|-------------------------------------------------------------------|------|--------------|--------|------|-----------|--|--------------------------|---------------|----------------------|-----------|----------|--|--|
| SURFACE<br>TOLERANG<br>LINEAR:<br>ANGULA                          | CES: |              |        |      |           |  | EDGES                    | RockWell, LLC |                      |           |          |  |  |
|                                                                   | NAME | SIGI         | NATURE | DATE |           |  |                          | TITLE:        |                      |           |          |  |  |
| DRAWN                                                             |      |              |        |      |           |  | Elite Window Well        |               |                      |           |          |  |  |
| CHK'D                                                             |      | 66 x 44 x 48 |        |      |           |  |                          |               |                      |           |          |  |  |
| APPV'D                                                            |      | 00 / 44 / 40 |        |      |           |  |                          |               | \ <del></del>        |           |          |  |  |
| MFG                                                               |      |              |        |      |           |  |                          |               |                      |           |          |  |  |
| Q.A                                                               |      |              |        |      | MATERIAL: |  |                          | DWG NO.       | WET-66               | 544       | 4448     |  |  |
|                                                                   |      |              |        |      |           |  |                          |               |                      | •         |          |  |  |
|                                                                   |      |              |        |      | WEIGHT:   |  |                          | SCALE:1:20    |                      | SHEET 1 ( | OF 1     |  |  |