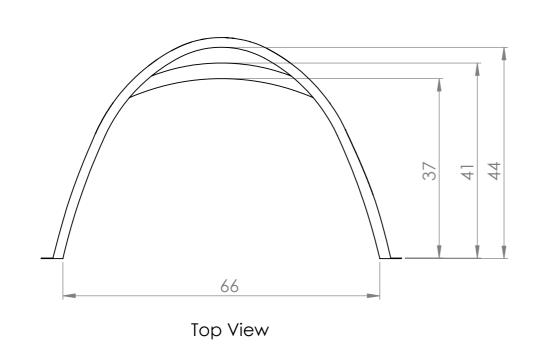

| UNLESS OTHERWISE SPECIFIED: FINISH: DIMENSIONS ARE IN MILLIMETERS |      |              |        |      |           |  | DEBUR AND<br>BREAK SHARP |               | DO NOT SCALE DRAWING |           | REVISION |  |  |
|-------------------------------------------------------------------|------|--------------|--------|------|-----------|--|--------------------------|---------------|----------------------|-----------|----------|--|--|
| SURFACE<br>TOLERANG<br>LINEAR:<br>ANGULA                          | CES: |              |        |      |           |  | EDGES                    | RockWell, LLC |                      |           |          |  |  |
|                                                                   | NAME | SIGI         | NATURE | DATE |           |  |                          | TITLE:        |                      |           |          |  |  |
| DRAWN                                                             |      |              |        |      |           |  | Elite Window Well        |               |                      |           |          |  |  |
| CHK'D                                                             |      | 66 x 44 x 48 |        |      |           |  |                          |               |                      |           |          |  |  |
| APPV'D                                                            |      | 00 / 44 / 40 |        |      |           |  |                          |               | \ <del></del>        |           |          |  |  |
| MFG                                                               |      |              |        |      |           |  |                          |               |                      |           |          |  |  |
| Q.A                                                               |      |              |        |      | MATERIAL: |  |                          | DWG NO.       | WET-66               | 544       | 4448     |  |  |
|                                                                   |      |              |        |      |           |  |                          |               |                      | •         |          |  |  |
|                                                                   |      |              |        |      | WEIGHT:   |  |                          | SCALE:1:20    |                      | SHEET 1 ( | OF 1     |  |  |