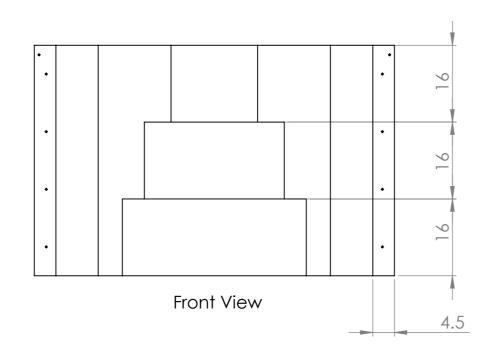

| UNLESS OTHERWISE SPECIFIED: FINISH: DIMENSIONS ARE IN MILLIMETERS |      |              |        |      |           |  | DEBUR AND<br>BREAK SHARP |               | DO NOT SCALE DRAWING |           | REVISION |  |  |
|-------------------------------------------------------------------|------|--------------|--------|------|-----------|--|--------------------------|---------------|----------------------|-----------|----------|--|--|
| SURFACE<br>TOLERANG<br>LINEAR:<br>ANGULA                          | CES: |              |        |      |           |  | EDGES                    | RockWell, LLC |                      |           |          |  |  |
|                                                                   | NAME | SIGI         | NATURE | DATE |           |  |                          | TITLE:        |                      |           |          |  |  |
| DRAWN                                                             |      |              |        |      |           |  | Elite Window Well        |               |                      |           |          |  |  |
| CHK'D                                                             |      | 66 x 44 x 48 |        |      |           |  |                          |               |                      |           |          |  |  |
| APPV'D                                                            |      | 00 / 44 / 40 |        |      |           |  |                          |               | \ <del></del>        |           |          |  |  |
| MFG                                                               |      |              |        |      |           |  |                          |               |                      |           |          |  |  |
| Q.A                                                               |      |              |        |      | MATERIAL: |  |                          | DWG NO.       | WET-66               | 544       | 4448     |  |  |
|                                                                   |      |              |        |      |           |  |                          |               |                      | •         |          |  |  |
|                                                                   |      |              |        |      | WEIGHT:   |  |                          | SCALE:1:20    |                      | SHEET 1 ( | OF 1     |  |  |